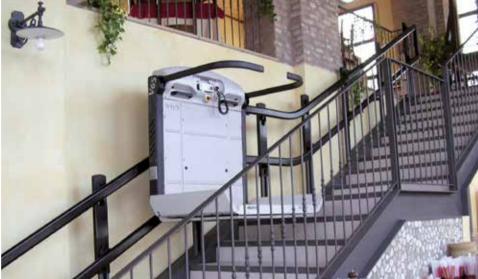

## VERSATILE AND FUNCTIONAL

The V64 wheelchair platform, travels on a straight rail (ideal for one flight of stairs).

Installation of the V64 is carried out **in a day** and does not require any building work to change the building style.

## RELIABLE AND SAFE

V65 is the curved inclined platform stairlift.

It can be installed to serve also the most difficult stair configuration, with a rail that can reach 60 m lenght.

The V65 model is always tailor made, with a dedicated safety equipment for the person being transported.