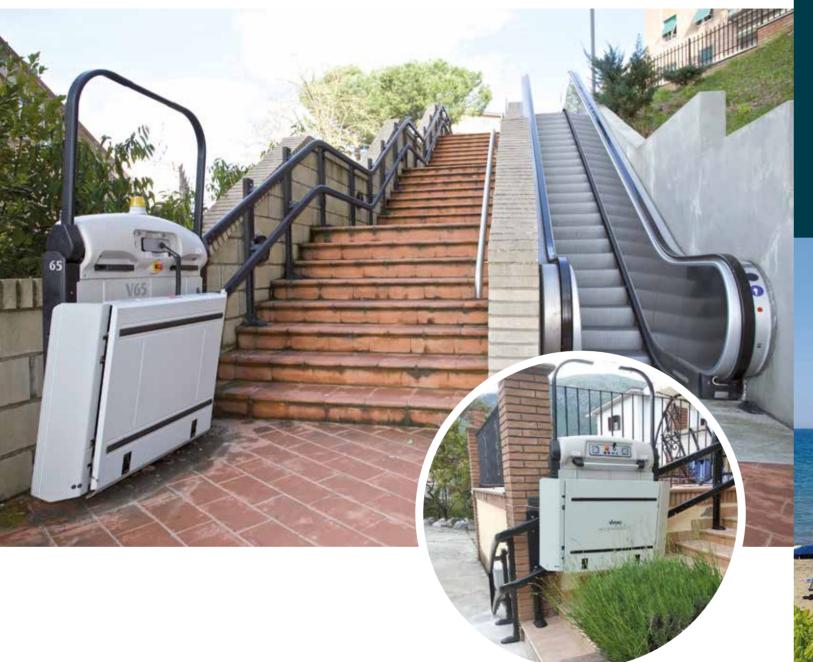

## STRONG AND RELIABLE

The V64 and V65 platform stairlifts are suitable for installation both indoor and outdoor.

Thanks to the innovative design features the V64 and V65 will continue to perform, even in severe weather conditions.

### REFERENCES

The V64 and V65 have been successfully installed around the world. They have been used to overcome stairs and slopes in all types of buildings and public areas, including museums, subways, banks, restaurants and many others.

the V64 and V65 stairlifts are appreciated for both their versatility and reliability. Thousands of installations worldwide have provided safe & independent access always appreciated for reliability and versatility.