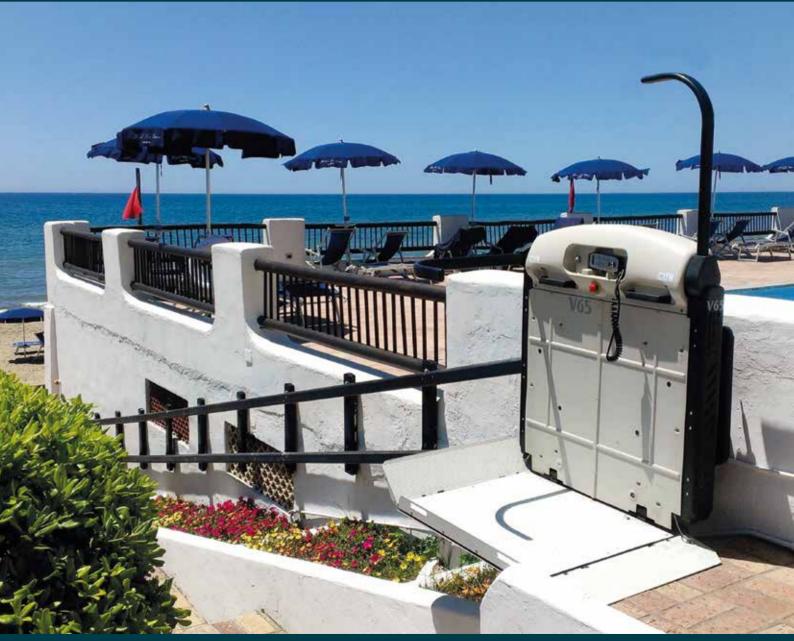

## STRONG AND RELIABLE

The V64 and V65 platform stairlifts are suitable for installation both indoor and outdoor.

Thanks to the innovative design features the V64 and V65 will continue to perform, even in severe weather conditions.

TECHNOLOGY AND SAFETY

V64 and V65 are equipped with wireless push button controls. Both the V64 and V65 are available with retractable safety arms.

This allows both products to be used even in areas