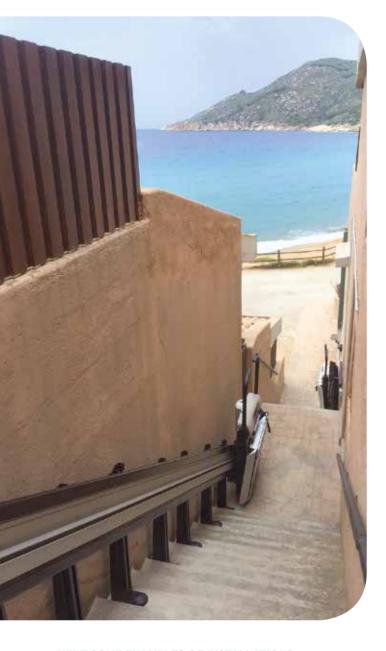

### REFERENCES

The V64 and V65 have been successfully installed around the world. They have been used to overcome stairs and slopes in all types of buildings and public areas, including museums, subways, banks, restaurants and many others.

the V64 and V65 stairlifts are appreciated for both their versatility and reliability. Thousands of installations worldwide have provided safe & independent access always appreciated for reliability and versatility.

#### HERE SOME EXAMPLES OF INSTALLATIONS:

MILAN, SAN SIRO STADIUM ROME, VATICAN MUSEUM MODENA, FERRARI MUSEUM COPENHAGEN, NATIONAL MUSEUM (DK) LONDON, WEMBLEY STADIUM (UK) MATIGNON, PRIME MINISTER RESIDENCY (FR) MADRID, SPANISH PARLIAMENT (ES) MADRID, VIRGEN DE LA CABEZA SANCTUARY (ES) WARSAW, MINISTRY OF SCIENCE (PL)

BELGRADE, UNIVERSITY (RS) SOCHI, 2014 OLYMPICS: 250 UNITS SUPPLIED (RU) NOVOMOSKOVSK-MOSCOW, "YUBILEYNY" ICE PALACE (RU) KAZAN, SUBWAY (TA) DUBAI, EMIRATE SHOPPING MALL (UAE) SINGAPORE, METRO (SG) JOHANNESBURG, ROSE SHOPPING MALL (ZA) MEDELLIN, SUBWAY (CO) BRASILIA, INTERNATIONAL AIRPORT (BR)