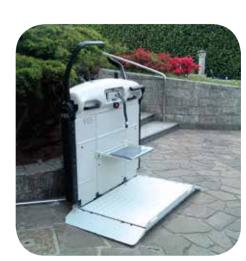

## THE PLATFORM STAIRLIFTS

This range of platform stairlifts provides safe access to all private and public premises (for example offices, shops, schools, theatres, subways, etc.).

Designed for the user **comfort**, they can be used **easily** and **safely** and they provide fully independent access to the next level.

## STRONG AND RELIABLE

The V64 and V65 platform stairlifts are suitable for installation both indoor and outdoor.

Thanks to the innovative design features the V64 and V65 will continue to perform, even in severe weather conditions.

## VERSATILE AND FUNCTIONAL

The V64 wheelchair platform, travels on a straight rail (ideal for one flight of stairs).

Installation of the V64 is carried out **in a day** and does not require any building work to change the building style.