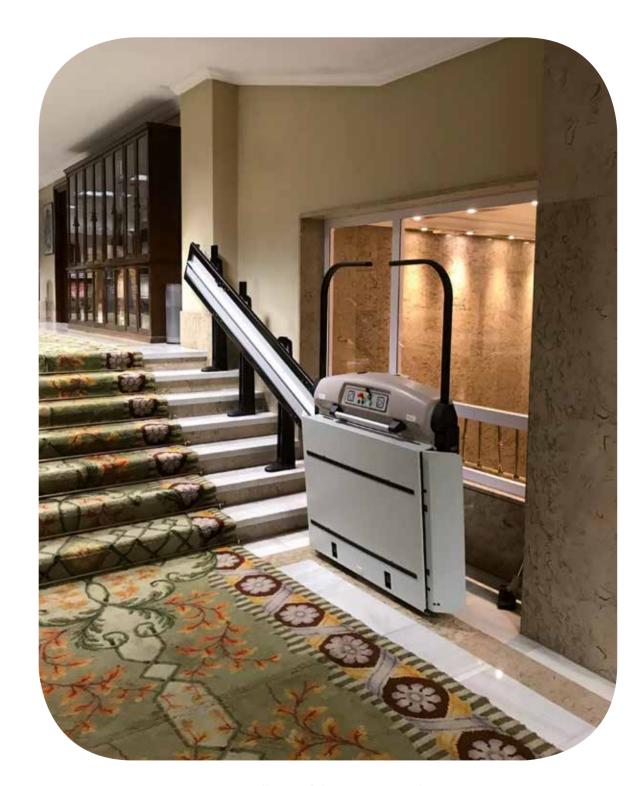

## STRONG AND RELIABLE

The V64 and V65 platform stairlifts are suitable for installation both indoor and outdoor.

Thanks to the innovative design features the V64 and V65 will continue to perform, even in severe weather conditions.

TECHNOLOGY AND SAFETY

V64 and V65 are equipped with wireless push button controls. Both the V64 and V65 are available with retractable safety arms.

This allows both products to be used even in areas

### REFERENCES

The V64 and V65 have been successfully installed around the world. They have been used to overcome stairs and slopes in all types of buildings and public areas, including museums, subways, banks, restaurants and many others.