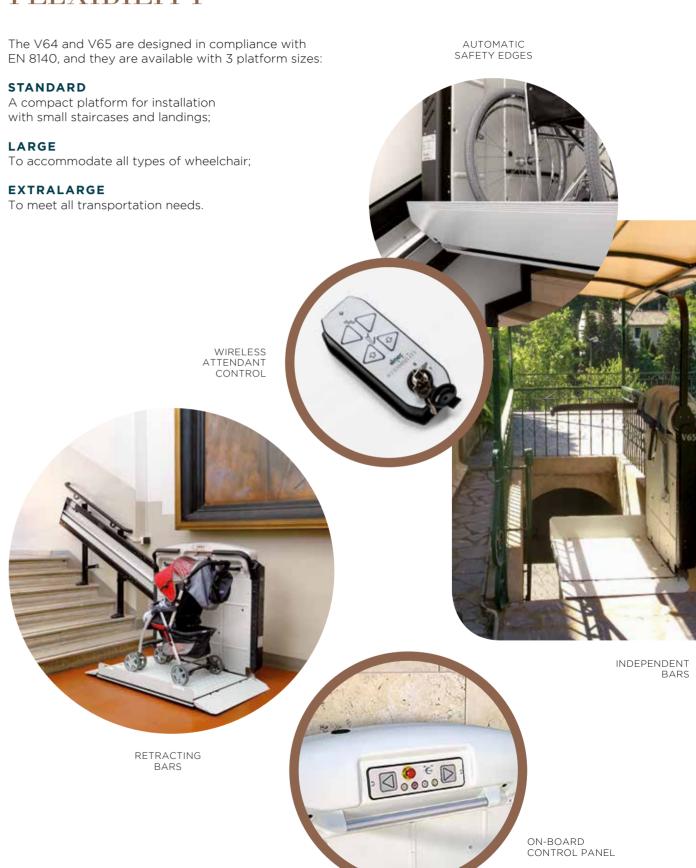

## **FLEXIBILITY**

#### STANDARD FEATURES

CONTROLS PROTECTED AGAINST UNINTENTIONAL USE, CONSTANT PRESSURE OPERATED

KEY SWITCH CONTROL ON BOTH LANDING AND CARRIAGE CONTROLS INCLUDING REMOVABLE KEYS

EMERGENCY STOP BUTTON

EMERGENCY MANUAL LOWERING DEVICE

PROGRESSIVELY OPERATED MECHANICAL SAFETY GEAR

SPEED LIMITER

AUTOMATIC SAFETY EDGES

HANDRAIL

ELECTRONIC SAFETY LIMIT SWITCHES

SHOCK-ABSORBTION DEVICE, ANTI-SHEARING DEVICE ANTI-CRUSHING DEVICES

WIRELESS CONTROLS

#### **OPTIONALS**

PROTECTIVE COVER (LARGE FOR OUTDOOR, SMALL FOR INDOOR)

AUTOMATED PLATFORM FOLDING

SPECIAL SIZE PLATFORM

AUDIBLE "LIFT IN MOTION" ALARM

VISUAL "LIFT IN MOTION" ALARM

FOLDING SEAT

WIRELESS CONTROLS FOR THE ACCOMPANYING PERSON

RETRACTING ARMS

REMOTE CONTROL POST