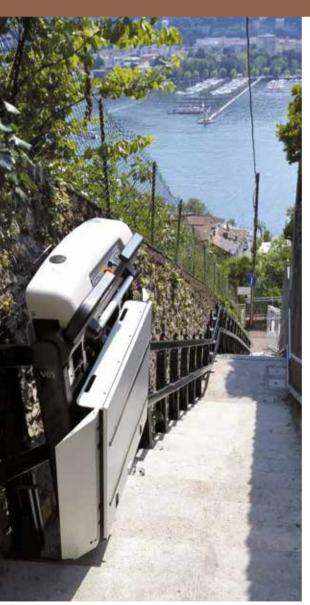

## STRONG AND RELIABLE

The V64 and V65 platform stairlifts are suitable for installation both indoor and outdoor.

Thanks to the innovative design features the V64 and V65 will continue to perform, even in severe weather conditions.

### REFERENCES

The V64 and V65 have been successfully installed around the world. They have been used to overcome stairs and slopes in all types of buildings and public areas, including museums, subways, banks, restaurants and many others.

the V64 and V65 stairlifts are appreciated for both their versatility and reliability. Thousands of installations worldwide have provided safe & independent access always appreciated for reliability and versatility.