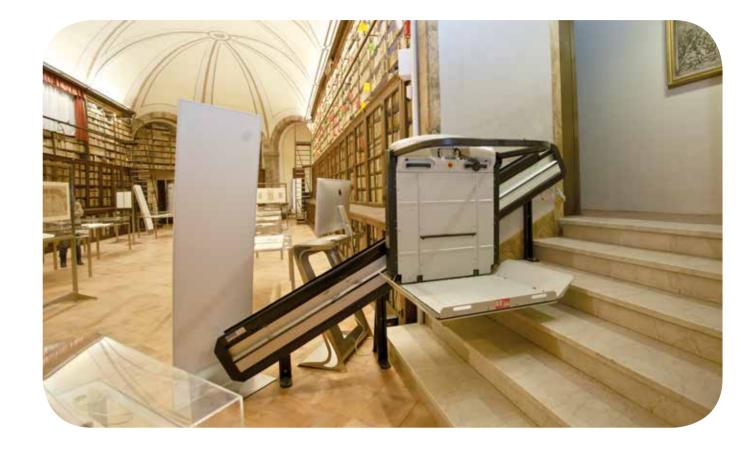

### REFERENCES

The V64 and V65 have been successfully installed around the world. They have been used to overcome stairs and slopes in all types of buildings and public areas, including museums, subways, banks, restaurants and many others.

the V64 and V65 stairlifts are appreciated for both their versatility and reliability. Thousands of installations worldwide have provided safe & independent access always appreciated for reliability and versatility.

#### HERE SOME EXAMPLES OF INSTALLATIONS:

MILAN, SAN SIRO STADIUM ROME, VATICAN MUSEUM MODENA, FERRARI MUSEUM COPENHAGEN, NATIONAL MUSEUM (DK) LONDON, WEMBLEY STADIUM (UK) MATIGNON, PRIME MINISTER RESIDENCY (FR) MADRID, SPANISH PARLIAMENT (ES) MADRID, VIRGEN DE LA CABEZA SANCTUARY (ES) WARSAW, MINISTRY OF SCIENCE (PL)

BELGRADE, UNIVERSITY (RS) SOCHI, 2014 OLYMPICS: 250 UNITS SUPPLIED (RU) NOVOMOSKOVSK-MOSCOW, "YUBILEYNY" ICE PALACE (RU) KAZAN, SUBWAY (TA) DUBAI, EMIRATE SHOPPING MALL (UAE) SINGAPORE, METRO (SG) JOHANNESBURG, ROSE SHOPPING MALL (ZA) MEDELLIN, SUBWAY (CO) BRASILIA, INTERNATIONAL AIRPORT (BR)