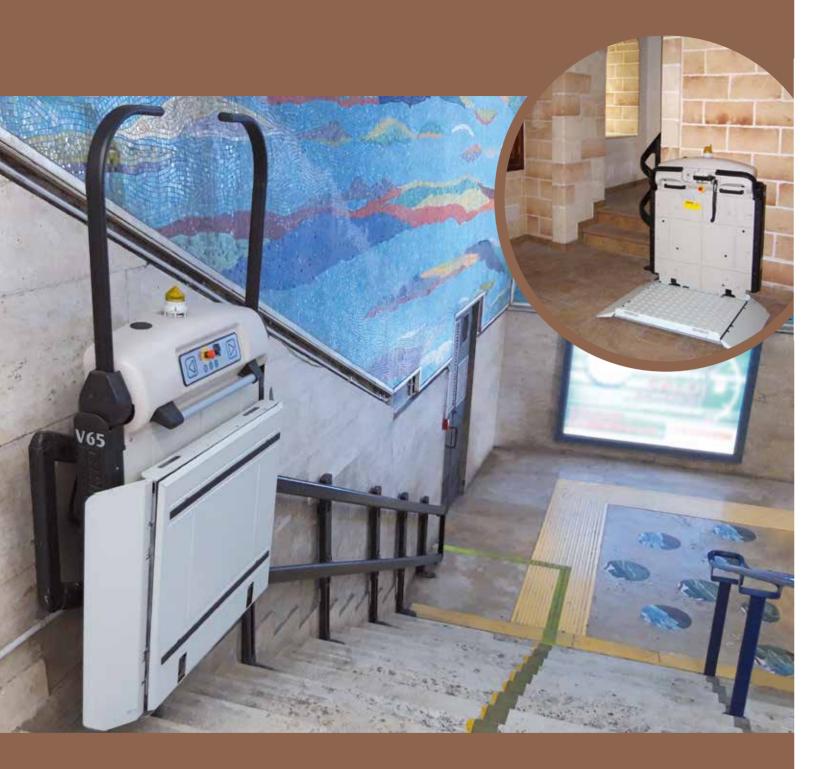

## RELIABLE AND SAFE

V65 is the curved inclined platform stairlift.

It can be installed to serve also the most difficult stair configuration, with a rail that can reach 60 m lenght.

The V65 model is always tailor made, with a dedicated safety equipment for the person being transported.

The assembly is done **in one day** and it does not require any architectural intervention on the existing structure.