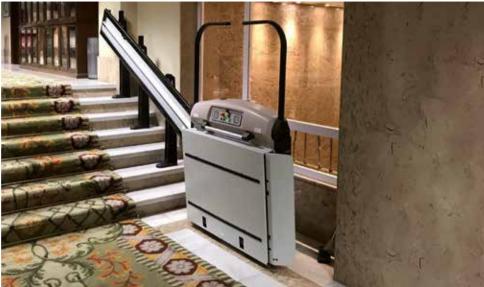

## RELIABLE AND SAFE

V65 is the curved inclined platform stairlift.

It can be installed to serve also the most difficult stair configuration, with a rail that can reach 60 m lenght.

The V65 model is always tailor made, with a dedicated safety equipment for the person being transported.

The assembly is done **in one day** and it does not require any architectural intervention on the existing structure.