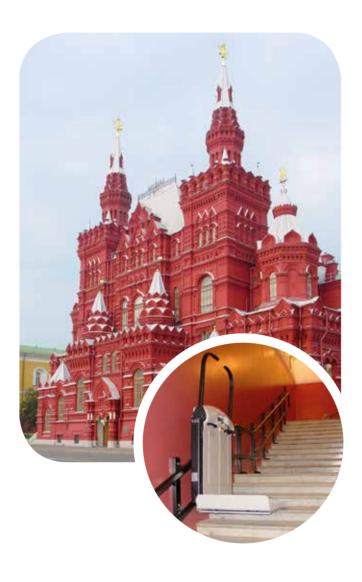

### REFERENCES

The V64 and V65 have been successfully installed around the world. They have been used to overcome stairs and slopes in all types of buildings and public areas, including museums, subways, banks, restaurants and many others.

the V64 and V65 stairlifts are appreciated for both their versatility and reliability. Thousands of installations worldwide have provided safe & independent access always appreciated for reliability and versatility.

#### HERE SOME EXAMPLES OF INSTALLATIONS:

MILAN, SAN SIRO STADIUM ROME, VATICAN MUSEUM MODENA, FERRARI MUSEUM COPENHAGEN, NATIONAL MUSEUM (DK) LONDON, WEMBLEY STADIUM (UK) MATIGNON, PRIME MINISTER RESIDENCY (FR) MADRID, SPANISH PARLIAMENT (ES) MADRID, VIRGEN DE LA CABEZA SANCTUARY (ES) WARSAW, MINISTRY OF SCIENCE (PL)

BELGRADE, UNIVERSITY (RS) SOCHI, 2014 OLYMPICS: 250 UNITS SUPPLIED (RU) NOVOMOSKOVSK-MOSCOW, "YUBILEYNY" ICE PALACE (RU) KAZAN, SUBWAY (TA) DUBAI, EMIRATE SHOPPING MALL (UAE) SINGAPORE, METRO (SG) JOHANNESBURG, ROSE SHOPPING MALL (ZA) MEDELLIN, SUBWAY (CO) BRASILIA, INTERNATIONAL AIRPORT (BR)