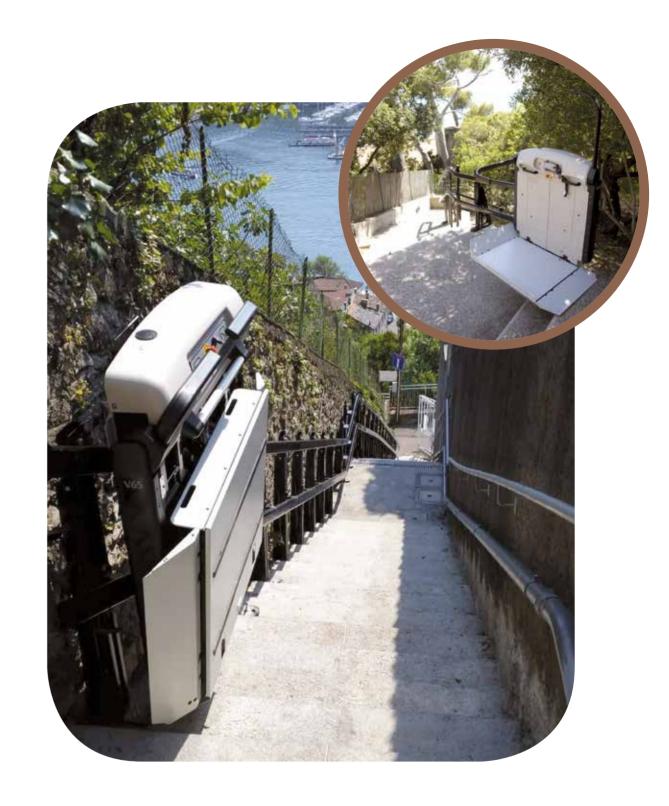

## STRONG AND RELIABLE

The V64 and V65 platform stairlifts are suitable for installation both indoor and outdoor.

Thanks to the innovative design features the V64 and V65 will continue to perform, even in severe weather conditions.

## RELIABLE AND SAFE

V65 is the curved inclined platform stairlift.

It can be installed to serve also the most difficult stair configuration, with a rail that can reach 60 m lenght.

The V65 model is always tailor made, with a dedicated safety equipment for the person being transported.