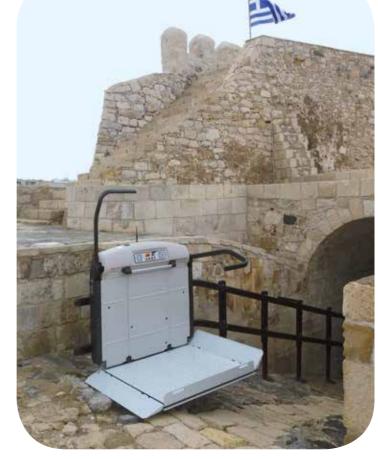

### REFERENCES

The V64 and V65 have been successfully installed around the world. They have been used to overcome stairs and slopes in all types of buildings and public areas, including museums, subways, banks, restaurants and many others.

the V64 and V65 stairlifts are appreciated for both their versatility and reliability. Thousands of installations worldwide have provided safe & independent access always appreciated for reliability and versatility.

#### HERE SOME EXAMPLES OF INSTALLATIONS:

MILAN, SAN SIRO STADIUM ROME, VATICAN MUSEUM MODENA, FERRARI MUSEUM COPENHAGEN, NATIONAL MUSEUM (DK) LONDON, WEMBLEY STADIUM (UK) MATIGNON, PRIME MINISTER RESIDENCY (FR) MADRID, SPANISH PARLIAMENT (ES) MADRID, VIRGEN DE LA CABEZA SANCTUARY (ES) WARSAW, MINISTRY OF SCIENCE (PL)

BELGRADE, UNIVERSITY (RS) SOCHI, 2014 OLYMPICS: 250 UNITS SUPPLIED (RU) NOVOMOSKOVSK-MOSCOW, "YUBILEYNY" ICE PALACE (RU) KAZAN, SUBWAY (TA) DUBAI, EMIRATE SHOPPING MALL (UAE) SINGAPORE, METRO (SG) JOHANNESBURG, ROSE SHOPPING MALL (ZA) MEDELLIN, SUBWAY (CO) BRASILIA, INTERNATIONAL AIRPORT (BR)